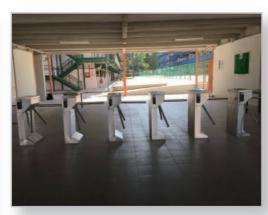

### Tripod turnstile TS129

## Tripod turnstile TS129

All turnstile models are space efficient security barriers, with a compact design, yet offer sufficient space to integrate any access control system. They can be mounted with display, passage counter, card reader, token operation traffic lights, command console, alarm system against unauthorized entries, The unique dropping arm feature provides a fail safety solution in case of an emergency or power failure, providing egress in case of crisis evacuations. Durability with minimal maintenance means years and millions of trouble free passages. The turnstile creates a secure environment in. for example, a reception area. Our turnstiles are used in different applications including stadiums and arenas, perimeter and interior security, recreation and amusement parks, retail crowd control, transit fare collection and lobby access control.