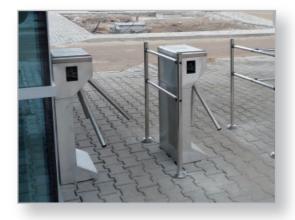

## Tripod turnstile TS129

All turnstile models are space efficient security barriers, with a compact design, yet offer sufficient space to integrate any access control system. They can be mounted with display, passage counter, card reader, token operation traffic lights, command console, alarm system against unauthorized entries, The unique dropping arm feature provides a fail safety solution in case of an emergency or power failure, providing egress in case of crisis evacuations. Durability with minimal maintenance means years and millions of trouble free passages. The turnstile creates a secure environment in. for example, a reception area. Our turnstiles are used in different applications including stadiums and arenas, perimeter and interior security, recreation and amusement parks, retail crowd control, transit fare collection and lobby access control.