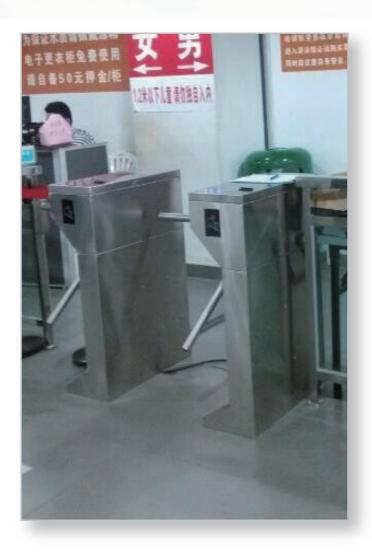

## Tripod turnstile TS129

All turnstile models are space efficient security barriers, with a compact design, yet offer sufficient space to integrate any access control system. They can be mounted with display, passage counter, card reader, token operation traffic lights, command console, alarm system against unauthorized entries, The unique dropping arm feature provides a fail safety solution in case of an emergency or power failure, providing egress in case of crisis evacuations. Durability with minimal maintenance means years and millions of trouble free passages. The turnstile creates a secure environment in. for example, a reception area. Our turnstiles are used in different applications including stadiums and arenas, perimeter and interior security, recreation and amusement parks, retail crowd control, transit fare collection and lobby access control.