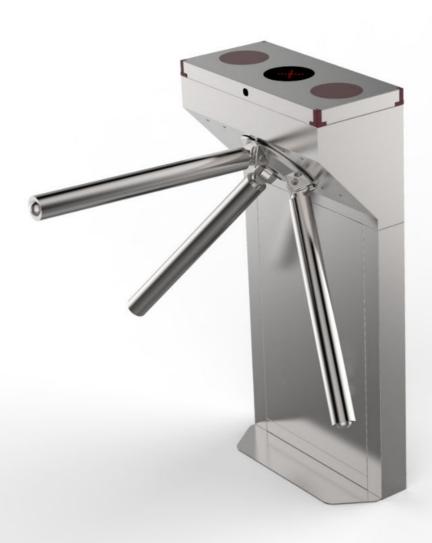

### Tripod turnstile TS129

## Tripod turnstile TS129

All turnstile models are space efficient security barriers, with a compact design, yet offer sufficient space to integrate any access control system. They can be mounted with display, passage counter, card reader, token operation traffic lights, command console, alarm system against unauthorized entries, The unique dropping arm feature provides a fail safety solution in case of an emergency or power failure, providing egress in case of crisis evacuations. Durability with minimal maintenance means years and millions of trouble free passages. The turnstile creates a secure environment in. for example, a reception area. Our turnstiles are used in different applications including stadiums and arenas, perimeter and interior security, recreation and amusement parks, retail crowd control, transit fare collection and lobby access control.

#### **MATERIALS**

- Housing: In stainless steel AISI 304 or AISI316.
- Barrier arm- stainless steel bar.

# Tripod Turnstile TS129

| echnical Data            | Unit   | TS129       |
|--------------------------|--------|-------------|
| assage width             | mm     | ≤550        |
| hroughput rate           | p/m    | 35          |
| ower supply              | V/(ac) | 100-240     |
| perational voltage       | V/(dc) | 24          |
| lax power consumption    | W      | 35          |
| requency                 | hz     | 50-60       |
| rectection level         | IP     | >44         |
| orking temperature       | degree | -25 to +70  |
| imension excluding bars  | mm     | 480*230*960 |
| et weight including bars | Kg     | 39          |