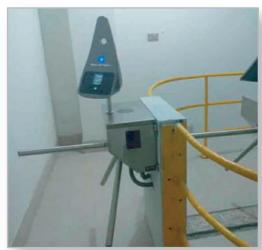

### FEATURES AND BENEFITS

- Use of RFID IC cards, ID cards, Barcode or magnetic cards as automatic identification system and achieve access attendance, fees or function.
- A direction indicator showed that the pedestrian access to the current status and guide pedestrian correctly and in smooth passage.
- Semi-auto mode: After reading card the passenger pushes the arm by hand until he goes through the barriers and the arm arrives in home position.
- Full-auto mode: The passenger pushes the arm at a little strength after reading card, and the arm will automatically rotate forward by motor power until the arm arrives in home position.
- Pure mechanical mode: The passenger pushes the arm by hand until he goes through the barriers.
- Single or bi-directional function in mechanical and electrical versions.
- Automatic reset of barrier arms after each passage.
- Cable or wireless remote control panel key override control for emergency situations. Automatically arm drop down when power off or emergency.
- Adjustable time out delay.