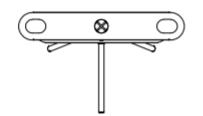

304 stainless steel cabinet(316 optional)
- Bi-directional operation with arm drop function
- Adjustable time out delay
- Easy and simple installation process, easy to maintain

#### **SPECIFICATION**

| Model No.           | TR5000               |
|---------------------|----------------------|
| Power requirements  | AC110V/220V, 50/60Hz |
| Working temperature | -28 °C - 60 °C       |
| Working environment | Indoor/outdoor       |
| Lane width(mm)      | 550                  |
| LED indicator       | Y                    |
| Cabinet material    | SUS304               |
| Lid material        | SUS304               |
| Barrier material    | SUS304               |
| Barrier movement    | Rotation             |
| Security level      | Medium               |

### **PRODUCT DIMENSION**









#### UNIQUE DESIGN

#### Flat and solid Lid

- Easy to integrate third party access control device, especially the latst face recognization device
- Total water proof design, the device can work outdoor directly



#### Solid two legs with girde

- The Device can be easily and strongly fixed onto the ground
- When Testing the device, it is convenient to make all the operation without falling down



#### Improved Block Arm

- The mechanism of the block arm use improved design, avoiding wearing between the block arm and rotation plate, increase life cycle
- The gap between block arm and rotation plate is small



#### **Reliable and Powerful Board**

- Fast and easy setting by DIP switch
- Relay output for rotation confirm function
- Small LED show the status of the device clearly
- Testi