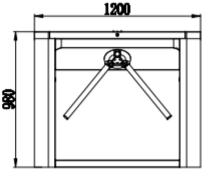

US304 stainless steel cabinet(316 optional)
- Bi-directional operation with arm drop function
- Adjustable time out delay
- Easy and simple installation process, easy to maintain

#### **SPECIFICATION**

| Model No.           | TR5000               |
|---------------------|----------------------|
| Power requirements  | AC110V/220V, 50/60Hz |
| Working temperature | -28 °C - 60 °C       |
| Working environment | Indoor/outdoor       |
| Lane width(mm)      | 550                  |
| LED indicator       | Y                    |
| Cabinet material    | SUS304               |
| Lid material        | SUS304               |
| Barrier material    | SUS304               |
| Barrier movement    | Rotation             |
| Security level      | Medium               |

### **PRODUCT DIMENSION**









#### UNIQUE DESIGN

#### Flat and solid Lid

- Easy to integrate third party access control device, especially the latst face recognization device
- Total water proof design, the device can work outdoor directly



#### Solid two legs with girde

- The Device can be easily and strongly fixed onto the ground
- When Testing the device, it is convenient to make all the operation without falling down



#### Improved Block Arm

- The mechanism of the block arm use improved design, avoiding wearing between the block arm and rotation plate, increase life cycle
- The gap between block arm and rotation plate is small



#### **Reliable and Powerful Board**

- Fast and easy setting by DIP switch
- Relay output for rotation confirm function
- Small LED show the status of the device clearly
- Tes