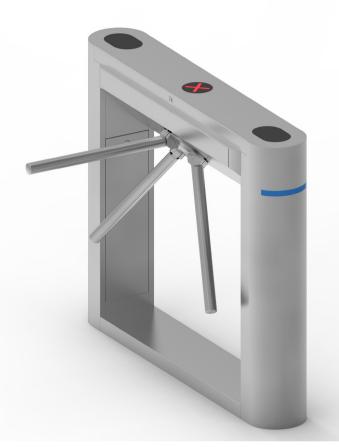

## **TR5000 Series Slim Tripod Turnstile**

TR5000 tripod turnstiles is a space efficient security barrier, with a compact design, yet offer sufficient space to integrate any access control system. The device works bidirection to control the entrance. It has a Good performance for anti-tailgate. With the modular design, the maintenance of the device is easy and fast. Tripod turnstile is a costeffective solution for entrance control.

Feature:

- SUS304 stainless steel cabinet(316 optional)
- Bi-directional operation with arm drop function
- Adjustable time out delay
- Easy and simple installation process, easy to maintain