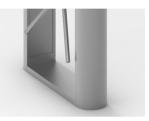

#### UNIQUE DESIGN

#### Solid two legs with girde

- The Device can be easily and strongly fixed onto the ground
- When Testing the device, it is convenient to make all the operation without falling down