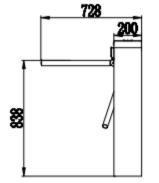

SUS304 stainless steel cabinet(316 optional)
- Bi-directional operation with arm drop function
- Adjustable time out delay
- Easy and simple installation process, easy to maintain

#### **SPECIFICATION**

| Model No.           | TR5000               |
|---------------------|----------------------|
| Power requirements  | AC110V/220V, 50/60Hz |
| Working temperature | -28 °C - 60 °C       |
| Working environment | Indoor/outdoor       |
| Lane width(mm)      | 550                  |
| LED indicator       | Y                    |
| Cabinet material    | SUS304               |
| Lid material        | SUS304               |
| Barrier material    | SUS304               |
| Barrier movement    | Rotation             |
| Security level      | Medium               |

### **PRODUCT DIMENSION**









#### UNIQUE DESIGN

#### Flat and solid Lid

- Easy to integrate third party access control device, especially the latst face recognization device
- Total water proof design, the device can work outdoor directly



#### Solid two legs with girde

- The Device can be easily and strongly fixed onto the ground
- When Testing the device, it is convenient to make all the operation without falling down



#### Improved Block Arm

- The mechanism of the block arm use improved design, avoiding wearing between the block arm and rotation plate, increase life cycle
- The gap between block arm and rotation plate is small



#### **Reliable and Powerful Board**

- Fast and easy setting by DIP switch
- Relay output for rotation confirm function
- Small LED show the status of the device clearly
- T