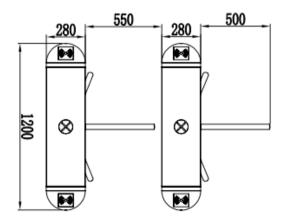

# **PRODUCT DIMENSION**

#### **Optional Model**

TR4000: Single MotorTR4200: Dual Motor