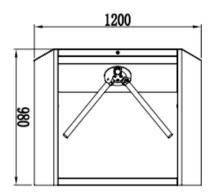

e:

- SUS304 stainless steel cabinet(316 optional)
- Bi-directional operation with arm drop function
- Adjustable time out delay
- Easy and simple installation process, easy to maintain

### **SPECIFICATION**

| Model No.           | TR4000               |
|---------------------|----------------------|
| Power requirements  | AC110V/220V, 50/60Hz |
| Working temperature | -28 °C - 60 °C       |
| Working environment | Indoor/outdoor       |
| Lane width(mm)      | 550                  |
| LED indicator       | Y                    |
| Cabinet material    | SUS304               |
| Lid material        | SUS304               |
| Barrier material    | SUS304               |
| Barrier movement    | Rotation             |
| Security level      | Medium               |

# **PRODUCT DIMENSION**





### **UNIQUE DESIGN**

# Flat and solid Lid

- Easy to integrate third party access control device, especially the latst face recognization device
- Total water proof design, the device can work outdoor directly



# Solid two legs with girde

- The Device can be easily and strongly fixed onto the ground
- When Testing the device, it is convenient to make all the operation without falling down



#### Improved Block Arm

- The mechanism of the block arm use improved design, avoiding wearing between the block arm and rotation plate, increase life cycle
- The gap between block arm and rotation plate is small



#### **Reliable and Powerful Board**

- Fast and easy setting by DIP switch
- Relay output for rotation confirm function
- Small LED show the status of the device clearly
- Testin