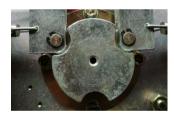

#### Improved Block Arm

- The mechanism of the block arm use improved design, avoiding wearing between the block arm and rotation plate, increase life cycle
- The gap between block arm and rotation plate is small