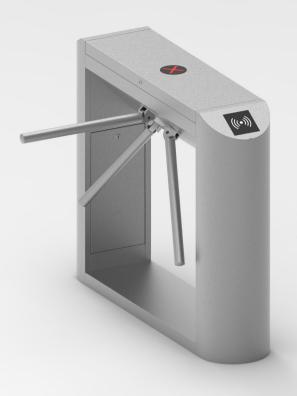

# **TR4000 Series Tripod Turnstile**

TR4000 tripod turnstiles is a space efficient security barrier, with a compact design, yet offer sufficient space to integrate any access control system. The device works bidirection to control the entrance. It has a Good performance for anti-tailgate. With the modular design, the maintenance of the device is easy and fast. Tripod turnstile is a costeffective solution for entrance control.

Feature:

- SUS304 stainless steel cabinet(316 optional)
- Bi-directional operation with arm drop function
- Adjustable time out delay
- Easy and simple installation process, easy to maintain