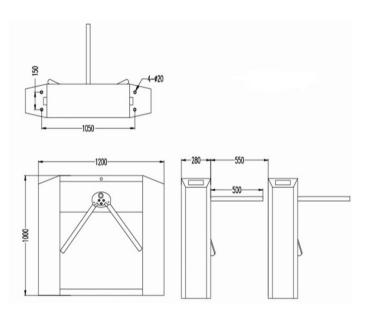

| Working environment | Indoor/outdoor       |
| Lane width(mm)      | 550                  |
| LED indicator       | Y                    |
| Cabinet material    | SUS304               |
| Lid material        | SUS304               |
| Barrier material    | SUS304               |
| Barrier movement    | Rotation             |
| Security level      | Medium               |

## **UNIQUE DESIGN**

## Flat and solid Lid

- Easy to integrate third party access control device, especially the latst face recognization device
- Total water proof design, the device can work outdoor directly



## Solid two legs with girde

- The Device can be easily and strongly fixed onto the ground
- When Testing the device, it is convenient to make all the operation without falling down



## PRODUCT DIMENSION



#### **Improved Block Arm**

- The mechanism of the block arm use improved design, avoiding wearing between the block arm and rotation plate, increase life cycle
- The gap between block arm and rotation plate is small



#### **Reliable and Powerful Board**

- Fast and easy setting by DIP switch
- Relay output for rotation confirm function
- Small LED show the status of the device clearly
- Testing keypad on board

#### **Optional Model:**

- TR3000: Single Motor
- TR3200: Dual Motor