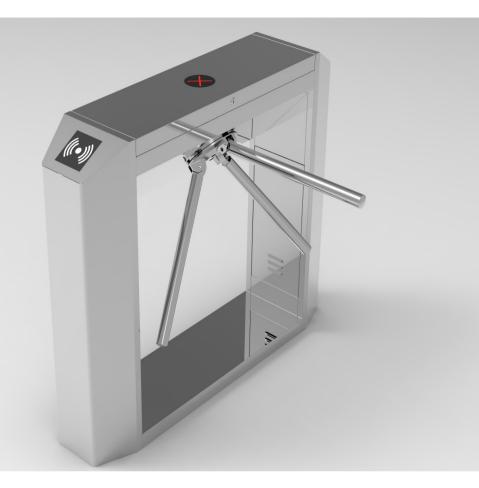

# **TR3000 Series Tripod Turnstile**

TR3000 tripod turnstiles is a space efficient security barrier, with a compact design, yet offer sufficient space to integrate any access control system. The device works bidirection to control the entrance. It has a Good performance for anti-tailgate. With the modular design, the maintenance of the device is easy and fast. Tripod turnstile is a costeffective solution for entrance control.

Feature:

- SUS304 stainless steel cabinet(316 optional)
- Bi-directional operation with arm drop function
- Adjustable time out delay
- Easy and simple installation process, easy to maintain

### **SPECIFICATION**

| Model No.           | TR3000               |
|---------------------|----------------------|
| Power requirements  | AC110V/220V, 50/60Hz |
| Working temperature | -28 °C - 60 °C       |
| Working environment | Indoor/outdoor       |
| Lane width(mm)      | 550                  |
| LED indicator       | Y                    |
| Cabinet material    | SUS304               |
| Lid material        | SUS304               |
| Barrier material    | SUS304               |
| Barrier movement    | Rotation             |
| Security level      | Medium               |