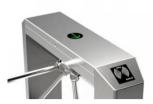

## Flat and solid Lid

- Easy to integrate third party access control device, especially the latst face recognization device
- Total water proof design, the device can work outdoor directly