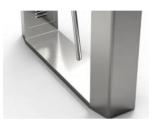

## Solid two legs with girde

- The Device can be easily and strongly fixed onto the ground
- When Testing the device, it is convenient to make all the operation without falling down