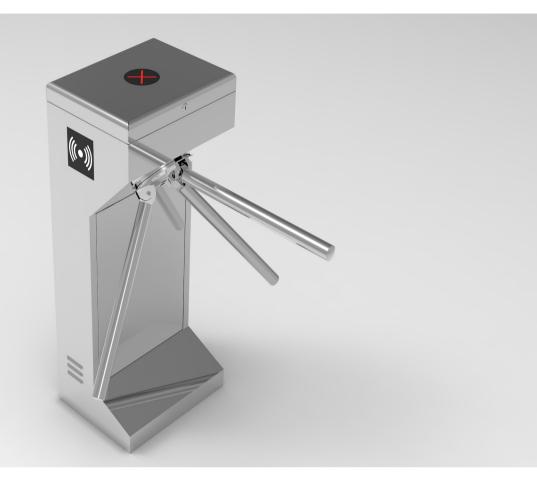

# TR1000 Series Tripod Turnstile

TR1000 tripod turnstiles is a space efficient security barrier, with a compact design, yet offer sufficient space to integrate any access control system. The device works bi-direction to control the entrance. It has a Good performance for anti-tailgate. With the modular design, the maintenance of the device is easy and fast. Tripod turnstile is a cost-effective solution for entrance control.

#### Feature:

- SUS304 stainless steel cabinet(316 optional)
- Bi-directional operation with arm drop function
- Adjustable time out delay
- Easy and simple installation process, easy to maintain