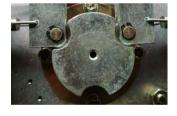

## Improved Block Arm

- The mechanism of the block arm use improved design, avoiding wearing between the block arm and rotation plate, increase life cycle
- The gap between block arm and rotation plate is small