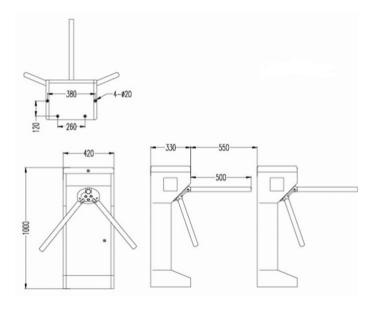

| Working environment | Indoor/outdoor       |
| Lane width(mm)      | 550                  |
| LED indicator       | Υ                    |
| Cabinet material    | SUS304               |
| Lid material        | SUS304               |
| Barrier material    | SUS304               |
| Barrier movement    | Rotation             |
| Security level      | Medium               |

### **UNIQUE DESIGN**

#### Flat and solid Lid

- Easy to integrate third party access control device, especially the latst face recognization device
- Total water proof design, the device can work outdoor directly



# **Triangle Leg Support**

- The Device can be easily and strongly fixed onto the ground
- When Testing the device, it is convenient to make all the operation without falling down



# PRODUCT DIMENSION



## Improved Block Arm

- The mechanism of the block arm use improved design, avoiding wearing between the block arm and rotation plate, increase life cycle
- The gap between block arm and rotation plate is small



#### Reliable and Powerful Board

- Fast and easy setting by DIP switch
- Relay output for rotation confirm function
- Small LED show the status of the device clearly
- Testing keypad on board



#### **Optional Model:**

TR1000: Single Motor TR1200: Dual Motor