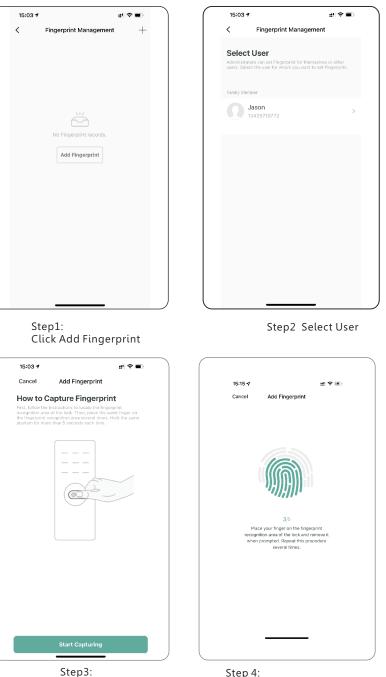

### 6.4 Add User Fingerprint

Under Tuya smart APP setting, you can click the fingerprint management and add the fingerprint.

Start Capturing

Step 4: 5 Times and done 9