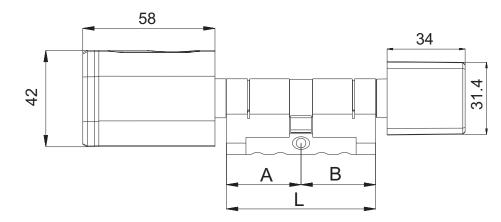

**User Manual-Smart Cylinder** 

**TUYA BLE VERSION** 



Smart your life! Version 1.0 Edition S1

# Packing Accessories

Please check the packing box and accessories when you got the item in hand.



# **2** Product Specification



B Reader View











## INSTALLATION STEPS

5.1 Please use the screw driver to take off the screw on the back knob position, refer the below Pic.1:



5.2 Please insert the cylinder to the existed lock and fix the cylinder with the long screw as picture 2.







4

5.3 Please use the screw driver to fasten the screw on the back knob position, refer the below picture 3:





5.4 Please take off the reader cover with the magnet or sucker (included in our accessories bag),assemble 1xCR123a alkaline battery, refer the below picture 4:



5.5 Please test with your fingerprint under the factory state, any fingerprint will unlock the door lock, refer the below picture 5:





5.6 Please test the lock with key card after you configure the lock with Tuya smart APP(Refer the Part 6).



Notice the keycard or fing