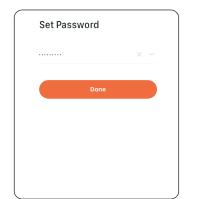

$\land$ 

# 6.Tuya APP Settings

Please download the Tuyasmart or Smart life on Apple store or Google play. also you can scan the QR code below to download the APP directly.



6.1 Please register one account with your E-mail or mobile number.



6.1.1 Sign Up



6.1.3 Enter the code sent to your mail or mobile

| Register             |                      |
|----------------------|----------------------|
| Brazil               |                      |
| test@abcd.com        |                      |
|                      |                      |
| Get Verificati       | on Code              |
| I Agree User Agreeme | nt and Privacy Polic |
|                      |                      |
|                      | G                    |

6.1.2 Enter mobile or mail Get Verification Code



6.1.4 Set password and login

## **6.2 Intelligent Configuration**

Please run the Tuya smart APP and click "Add Device" on the right top position for auto scan:

| My Home *                              | Add Device 🕀                                                                  | Done                                                    |
|----------------------------------------|-------------------------------------------------------------------------------|---------------------------------------------------------|
| Cotor Home Cator Add Device            | Searching for nearby devices. Make sure your device has entered pulling mode. | Added.                                                  |
| with ambient<br>indicators and         | Discovering devices