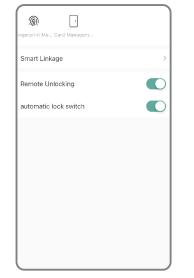

### **6.3 Function Description**

Under Tuya smart APP interface, you can see the features for the smart locks, such as Memeber /unlock records and settings etc.

#1 P 🗊

 $\mathbf{O}$ 

|                                                       | 11:16 🕫        | 11:16 4      |  |
|-------------------------------------------------------|----------------|--------------|--|
|                                                       | <              | Settings     |  |
|                                                       | Singerarint Me | Caro Managem |  |
|                                                       | Smart Lin      | ikage        |  |
|                                                       | Remote L       | Inlocking    |  |
| Tap and Hold<br>to Unlock                             | automatic      | lock switch  |  |
|                                                       |                |              |  |
| No messages.                                          |                |              |  |
| e e e e                                               |                |              |  |
| oer Menage., Unicoving Records Smart Linkege Settings |                |              |  |

#### 6.7 Smart Linkage and Settings

Under the settings, you can click the smart linkage for more scene and more options for the features upon the using condition.

#### 6.8 Passage Mode

Under Tuya smart APP setting, you can tick "automatic lock switch", under this settingthe lock will be in always open state, you can press any valid fingerprint to cancelthis passage mode.