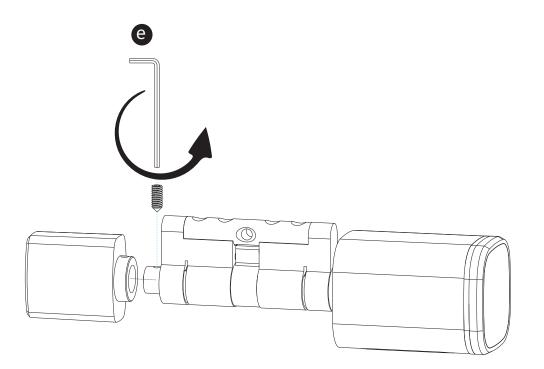

## INSTALLATION STEPS

5.1 Please use the screw driver to take off the screw on the back knob position, refer the below Pic.1:

5.2 Please insert the cylinder to the existed lock and fix the cylinder with the long screw as picture 2.

4

5.3 Please use the screw driver to fasten the screw on the back knob position, refer the below picture 3:

5.4 Please take off the reader cover with the magnet or sucker (included in our accessories bag),assemble 1xCR123a alkaline battery, refer the below picture 4: