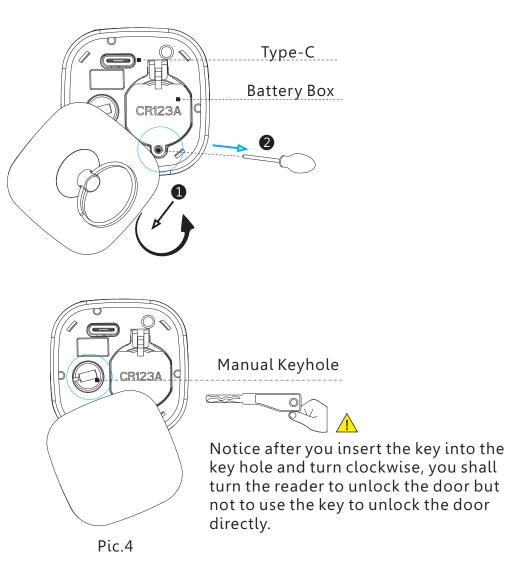

4

5.3 Please use the screw driver to fasten the screw on the back knob position, refer the below picture 3:

5.4 Please take off the reader cover with the magnet or sucker (included in our accessories bag),assemble 1xCR123a alkaline battery, refer the below picture 4: