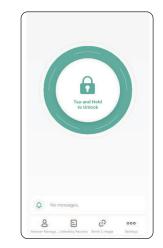

### **6.3 Function Description**

Under Tuya smart APP interface, you can see the features for the smart locks, such as Memeber /unlock records and settings etc.

#1 P 🗊

 $\mathbf{O}$ 

|                                                       | 11:16 🕫        | 11:16 4      |  |
|-------------------------------------------------------|----------------|--------------|--|
|                                                       | <              | Settings     |  |
|                                                       | Singerarint Me | Caro Managem |  |
|                                                       | Smart Lin      | ikage        |  |
|                                                       | Remote L       | Inlocking    |  |
| Tap and Hold<br>to Unlock                             | automatic      | lock switch  |  |
|                                                       |                |              |  |
| No messages.                                          |                |              |  |
| e e e e                                               |                |              |  |
| oer Menage., Unicoving Records Smart Linkege Settings |                |              |  |