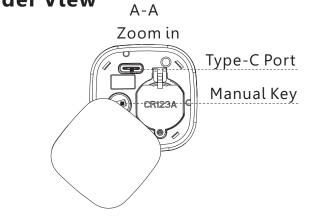

# **2** Product Specification

B Reader View

4

5.3 Please use the screw driver to fasten the screw on the back knob position, refer the below picture 3:

5.4 Please take off the reader cover with the magnet or sucker (included in our accessories bag),assemble 1xCR123a alkaline battery, refer the below picture 4: