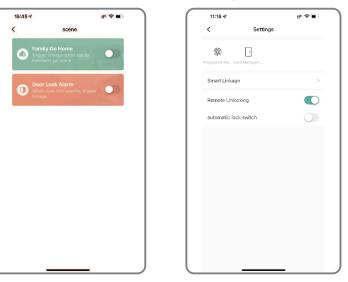

### **6.3 Function Description**

Under Tuya smart APP interface, you can see the features for the smart locks, such as Memeber /unlock records and settings etc.

#1 P 🗊

 $\mathbf{O}$ 

|                                                       | 11:16 🕫        | 11:16 4      |  |
|-------------------------------------------------------|----------------|--------------|--|
|                                                       | <              | Settings     |  |
|                                                       | Singerarint Me | Caro Managem |  |
|                                                       | Smart Lin      | ikage        |  |
|                                                       | Remote L       | Inlocking    |  |
| Tap and Hold<br>to Unlock                             | automatic      | lock switch  |  |
|                                                       |                |              |  |
| No messages.                                          |                |              |  |
| e e e e                                               |                |              |  |
| oer Menage., Unicoving Records Smart Linkege Settings |                |              |  |

#### 6.7 Smart Linkage and Settings

Under the settings, you can click the smart linkage for more scene and more options for the features upon the using condition.

#### 6.8 Passage Mode

Under Tuya smart APP setting, you can tick "automatic lock switch", under this settingthe lock will be in always open state, you can press any valid fingerprint to cancelthis passage mode.