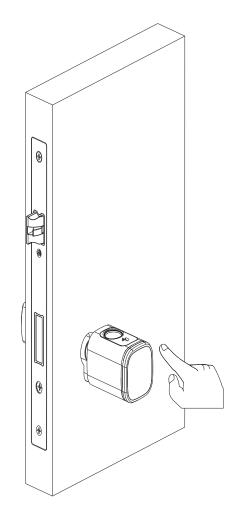

4

5.3 Please use the screw driver to fasten the screw on the back knob position, refer the below picture 3:

5.4 Please take off the reader cover with the magnet or sucker (included in our accessories bag),assemble 1xCR123a alkaline battery, refer the below picture 4: