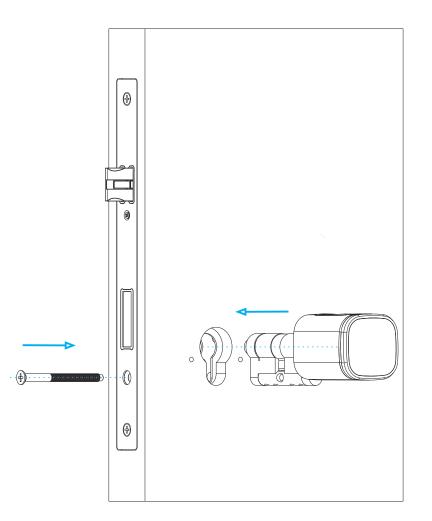

## INSTALLATION STEPS

5.1 Please use the screw driver to take off the screw on the back knob position, refer the below Pic.1:

5.2 Please insert the cylinder to the existed lock and fix the cylinder with the long screw as picture 2.