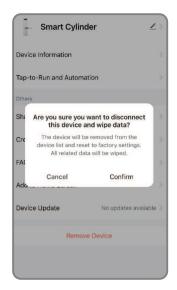

#### 7. Reset the Lock

Under Tuya smart APP setting, you can click the "**Remove Device**" to reset the lock and the lock will be set to factory state, you can use any fingerprint to unlock the lock.