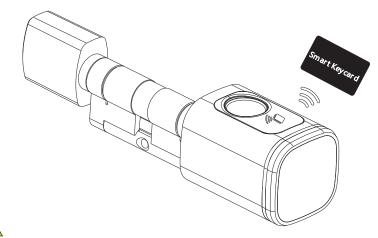

5.5 Please test with your fingerprint under the factory state, any fingerprint will unlock the door lock, refer the below picture 5:

5.6 Please test the lock with key card after you configure the lock with Tuya smart APP(Refer the Part 6).

Notice the keycard or fingerprint can only be enrolled by the Tuya smart APP, so it is important to install this app in your mobile before start daily use.

 $\land$ 

## 6.5 Add User Card

Under Tuya smart APP setting, you can click the card Management and add the card.