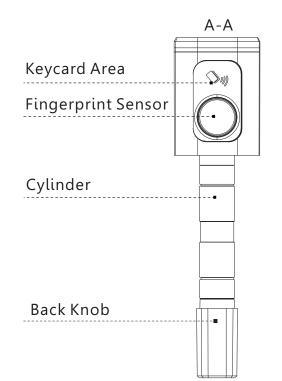

**User Manual-Smart Cylinder** 

**TUYA BLE VERSION** 



Smart your life! Version 1.0 Edition S1

# Packing Accessories

Please check the packing box and accessories when you got the item in hand.



# **2** Product Specification



B Reader View











## INSTALLATION STEPS

5.1 Please use the screw driver to take off the screw on the back knob position, refer the below Pic.1:



5.2 Please insert the cylinder to the existed lock and fix the cylinder with the long screw as picture 2.







4

5.3 Please use the screw driver to fasten the screw on the back knob position, refer the below picture 3:





5.4 Please take off the reader cover with the magnet or sucker (included in our accessories bag),assemble 1xCR123a alkaline battery, refer the below picture 4:



5.5 Please test with your fingerprint under the factory state, any fingerprint will unlock the door lock, refer the below picture 5:





5.6 Please test the lock with key card after you configure the lock with Tuya smart APP(Refer the Part 6).



Notic