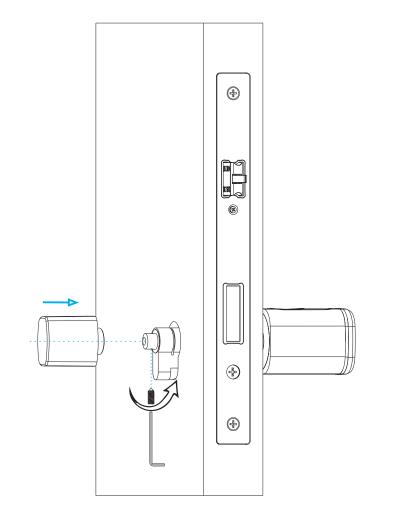

4

5.3 Please use the screw driver to fasten the screw on the back knob position, refer the below picture 3:

5.4 Please take off the reader cover with the magnet or sucker (included in our accessories bag),assemble 1xCR123a alkaline battery, refer the below picture 4: