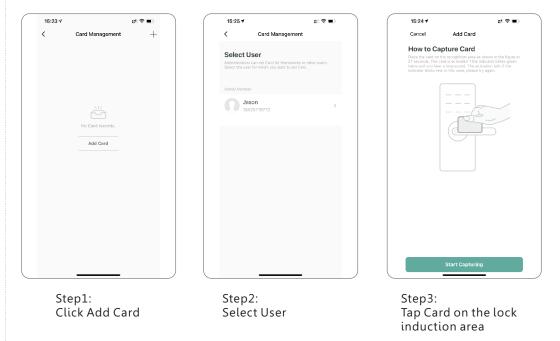

## 6.5 Add User Card

Under Tuya smart APP setting, you can click the card Management and add the card.