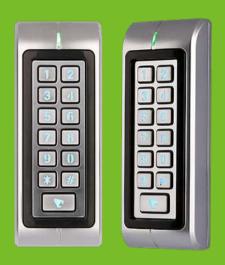

# Metal Case & Waterproof **RFID Access Control** Outdoor Installation

RT370E/RT370M is a Standalone Keypad single-door controller with metal case. It's rugged IP65 rated Waterproof structure offers extra durability and makes it perfect for outdoor installation.

#### **Features**

- Reads password and/or 125 KHz EM card; Optional to read 13.56MHz Mifare card;
- Built-in auxiliary input with enhanced flexibility to Access control interfaces for electric lock, door link with wired detector or emergency switch;
- Supports SRB mini controller by wiegand out;
- Supports switch to Reader Mode and configurable wiegand 26 bit or 34 bit;
- Anti-vandal, waterproof & back-lit keypad with metal key buttons;