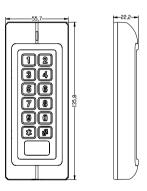

|
| N/A                                                         |
| N/A                                                         |
| Electric lock, Door sensor, Alarm, Exit button and Doorbell |
| Wiegand out                                                 |
| 1ea Auxiliary Input for linkage function                    |
| 12V DC                                                      |
| -20°C-50°C                                                  |
| ≤95%                                                        |
| 135.8*55.7*22.2mm                                           |
| IP65                                                        |
|                                                             |

## Configuration





### Dimensions(mm)









Web:www.isecus.com Email:sales@isecus.com