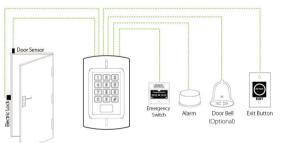

The value-added Auxiliary Input interface allows RT370E/RT370M to link with an external source, for instance a smoke or gas detector etc., or an emergency switch. Once the linkage is triggered, the device would automatically generate an alarm signal and open the door in cases of emergency situations.

The device has built-in wiegand out which makes it flexible either to connect with ZKTeco SRB mini controller for higher security, or connect with ZKTeco or any 3rd party controllers when switching to Reader Mode.

- Audible beep and visible indicator provide feedback for users:
- sensor, alarm, exit button and doorbell;
- Lock control delay, Unlock duration, Alarm delay are programmable from 1 to 254 second;
- Optical tamper switch and multiple alarm outputs;
- Robust, flexible and generous elegant design;

## Configuration