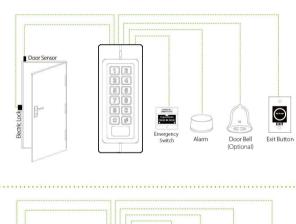

The value-added Auxiliary Input interface allows RT370E/RT370M to link with an external source, for instance a smoke or gas detector etc., or an emergency switch. Once the linkage is triggered, the device would automatically generate an alarm signal and open the door in cases of emergency situations.

The device has built-in wiegand out which makes it flexible either to connect with ZKTeco SRB mini controller for higher security, or connect with ZKTeco or any 3rd party controllers when switching to Reader Mode.

- Audible beep and visible indicator provide feedback for users:
- sensor, alarm, exit button and doorbell;
- Lock control delay, Unlock duration, Alarm delay are programmable from 1 to 254 second;
- Optical tamper switch and multiple alarm outputs;
- Robust, flexible and generous elegant design;

## Configuration