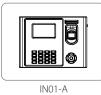

# **IN**01-A

Fingerprint Time Attendance & Access Control Terminal

IN01-A is a 3-inch TFT screen Time Attendance & Access Control Terminal that adopted the new user-friendly firmware and latest coreboard which improves its performance, accelerates identification speed and has more expandabilityfor various customization requirements.

Built-in 2000 mAh backup battery eliminates the trouble of power failure. It is equipped with RS232/485, TCP/IP, USB-Host and optional Wi-Fi/ GPRS communication that ensure a smooth data transmission between device and PC. The IN01-A has access control interface for Wiegand I/O, door lock, alarm, and bell.