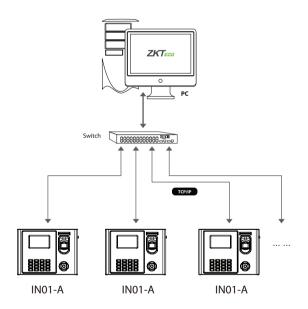

Built-in 2000 mAh backup battery eliminates the trouble of power failure. It is equipped with RS232/485, TCP/IP, USB-Host and optional Wi-Fi/ GPRS communication that ensure a smooth data transmission between device and PC. The IN01-A has access control interface for Wiegand I/O, door lock, alarm, and bell.