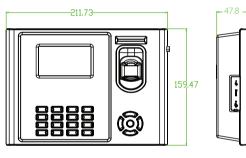

## Dimensions

# Specifications

| Fingerprint Capacity     | 3,000                                                                                                          |
|--------------------------|----------------------------------------------------------------------------------------------------------------|
| ID Card Capacity         | 10,000 (Optional)                                                                                              |
| Record Capacity          | 100,000                                                                                                        |
| Display                  | 3 inch TFT Screen                                                                                              |
| Communication            | TCP/IP, RS232/485, USB Host & Client                                                                           |
| Standard Functions       | Work code, SMS, DST, Self-Service Query, Automatic Status Switch, Built-in Battery, ADMS, Multiple Verify Mode |
| Optional Functions       | ID/Mifare/HID, GPRS, Wi-Fi, Webserver, Photo ID, Scheduled-bell, Anti-passback, External Printer External bell |
| Access Control Interface | 3rd Party Electric Lock, Door Sensor, Exit Button, Alarm, Door Bell                                            |
| Wiegand Signal           | Input & Output                                                                                                 |
| Software                 | BioTime                                                                                                        |
| Power Supply             | DC12V 1.5A                                                                                                     |
| Operating Temp           | 0 °C- 45 °C                                                                                                    |
| Operating Humidity       | 20%-80%                                                                                                        |
| Dimension                | 221.7*159.5*47.8mm (Length*Width*Thickness)                                                                    |