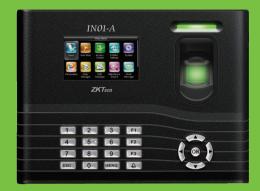

# **IN**01-A

Fingerprint Time Attendance & Access Control Terminal

IN01-A is a 3-inch TFT screen Time Attendance & Access Control Terminal that adopted the new user-friendly firmware and latest coreboard which improves its performance, accelerates identification speed and has more expandabilityfor various customization requirements.

Built-in 2000 mAh backup battery eliminates the trouble of power failure. It is equipped with RS232/485, TCP/IP, USB-Host and optional Wi-Fi/ GPRS communication that ensure a smooth data transmission between device and PC. The IN01-A has access control interface for Wiegand I/O, door lock, alarm, and bell.