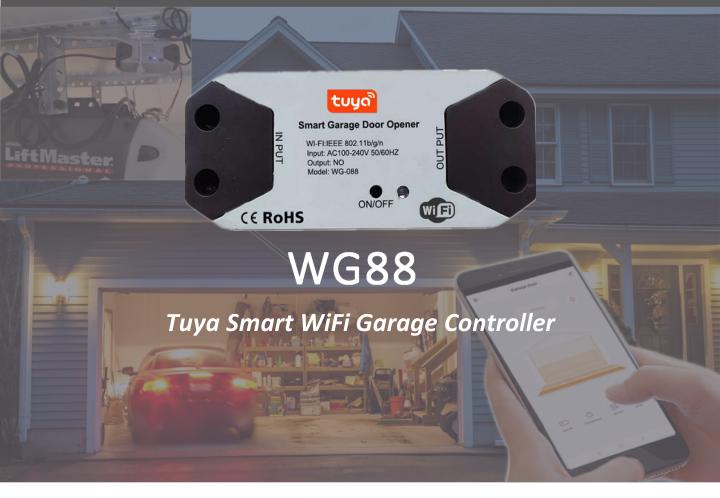

## **Specification:**

| Power Supply          | AC100-240V                                     |
|-----------------------|------------------------------------------------|
| Power Consumption     | 3000W                                          |
| Working Current       | 16A                                            |
| WiFI Frequency        | 2.4GHz                                         |
| Wired Door Sensor     | Yes                                            |
| Cable Length          | 5M                                             |
| Measurement           | 90*40*25mm                                     |
| Control Methods       | Voice Control, Timer Control, One-key Control, |
|                       | Remote Control                                 |
| Voice Control         | Compatable with Google Home, Amazon Alexa      |
| Operation Temperature | 0~50°C                                         |
| Operation Humidity    | ≤ 85% RH                                       |
| App Suggested         | Tuya Smart (Android & iOS)                     |