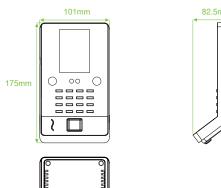

### **Dimensions(mm)**

# **Specifications**

| Face Capacity            | 800                                                                                         |
|--------------------------|---------------------------------------------------------------------------------------------|
| Fingerprint Capacity     | 3,000                                                                                       |
| Card Capacity            | 5,000                                                                                       |
| Record Capacity          | 100,000                                                                                     |
| Display                  | 2.8-inch TFT Color Screen                                                                   |
| Communication            | USB-Host, WiFi                                                                              |
| Standard Functions       | DST, Self-Service Query, Photo ID, Scheduled-bell, T9 Input, Multiple Verification<br>Modes |
| Access Control Interface | 3rd Party Electric Lock, Exit Button, Door Sensor                                           |
| Power Supply             | DC 12V / 1.5A                                                                               |
| Operating Temperature    | 0°c - 45°c                                                                                  |
| Operating Humidity       | 20% - 80%                                                                                   |
| Dimension                | 82.5*101*175mm                                                                              |
| Software                 | ZKTime 5.0                                                                                  |
|                          |                                                                                             |