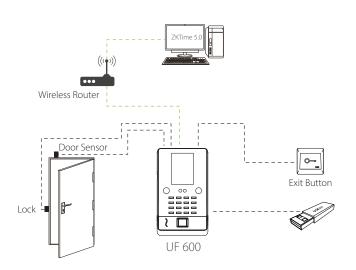

|
| Power Supply             | DC 12V / 1.5A                                                                               |
| Operating Temperature    | 0°c - 45°c                                                                                  |
| Operating Humidity       | 20% - 80%                                                                                   |
| Dimension                | 82.5*101*175mm                                                                              |
| Software                 | ZKTime 5.0                                                                                  |
|                          |                                                                                             |

### **Dimensions(mm)**







# Configuration



www.isecus.com