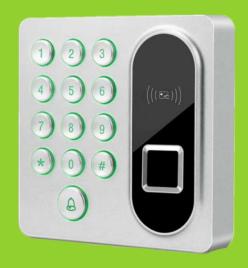

## Secus

**X9** 

Semi-conductor Fingerprint & RFID Access Control

X9 is an innovative biometric fingerprint reader for access control applications. It adopts semi-conducter fingerprint sensor and ZKFinger V10.0, which can realize reliable and precise identification performance, together with excellent matching speed.

X9 is released to meet the general requirement from low level market. It comes with elegant and compact design, supporting fingerprint, card and Password identification.