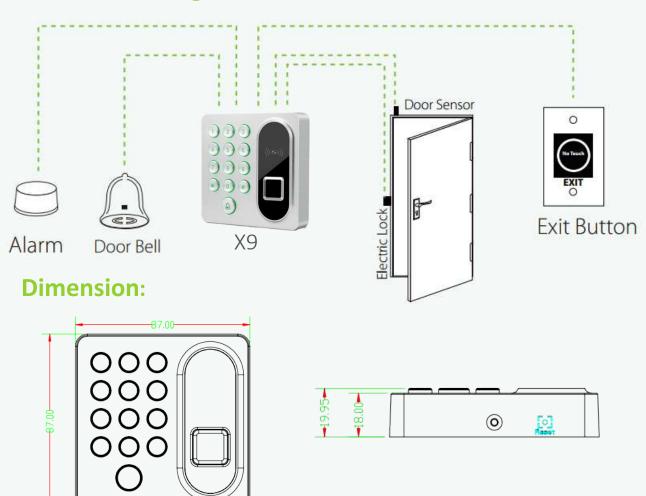

It can operate on standalone mode with the interface for third party electric lock, alarm, door sensor, exit button and doorbell. Keypad operation is easy and convenient, such as, enrolling user, deleting user and accessing control parameter settings etc.

## **Connection Dlagram:**

## **Specifications:**

| Semi-conductor Fingerprint Sensor                                            |
|------------------------------------------------------------------------------|
| 200                                                                          |
| 200                                                                          |
| 200                                                                          |
| ZKFinger VX 10.0                                                             |
| Less than 1s                                                                 |
| for 3rd Party E-lock, Door Sensor, Exit<br>Button, Dismantle Alarm, Doorbell |
| Mifare Card Module                                                           |
| 0 °C to 45 °C (- <b>5 °F to 122 °F</b> )                                     |
| 20% to 80%                                                                   |
| DC 12V                                                                       |
| 87mm * 87mm * 18mm                                                           |
| Wall Mounting, 86*86 box Mounting                                            |
|                                                                              |