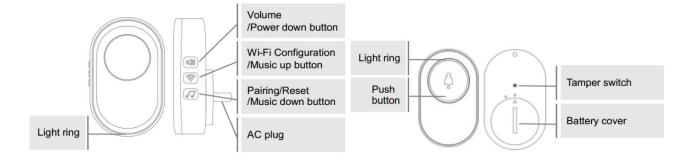

## Doorbell(Alarm Hub)

| Power Supply          | 110V/220V AC                                          |
|-----------------------|-------------------------------------------------------|
| Backup Battery        | 3.7V, 300mAh Lithium Battery                          |
| Consumption           | <100mA@norma                                          |
| Radio Frequency       | 433Mhz                                                |
| WiFi                  | IEEE802.11b/g/n                                       |
| Selectable Melodies   | 58                                                    |
| Volume Levels         | 5(includes mute)                                      |
| Sound Level(typical)  | 85dBA                                                 |
| Expandable            | up to 100 doorbell buttons/sensors and 10 remote tags |
| Operation Temperature | -10~55 ℃                                              |
| App Suggested         | Tuya Smart (Android & iOS)                            |
|                       |                                                       |

#### Doorbell Button

| Power Supply           | DC 3V (CR2032 Lithium Battery x1)            |
|------------------------|----------------------------------------------|
| Standby Current        | <5uA                                         |
| Transmitting Distance: | <80m (Without obstacles and no Interference) |
| Radio Frequency        | 433Mhz                                       |
| Operation Temperature  | -10~55°C                                     |