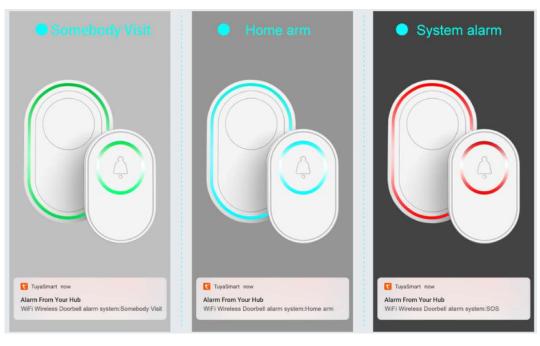

# **Super Alarm Light:**

DB110 can also work as a WiFi alarm hub that supports connecting up to 100 wireless sensors and 10 remote tags through RF433 wireless technology. The connection and operation is very simple. You can control the whole system from Tuya Smart App remotely from anywhere anytime. If any problem occurs, such as door or window opens & closes or someone visits, you will be notified immediately from cellphone.