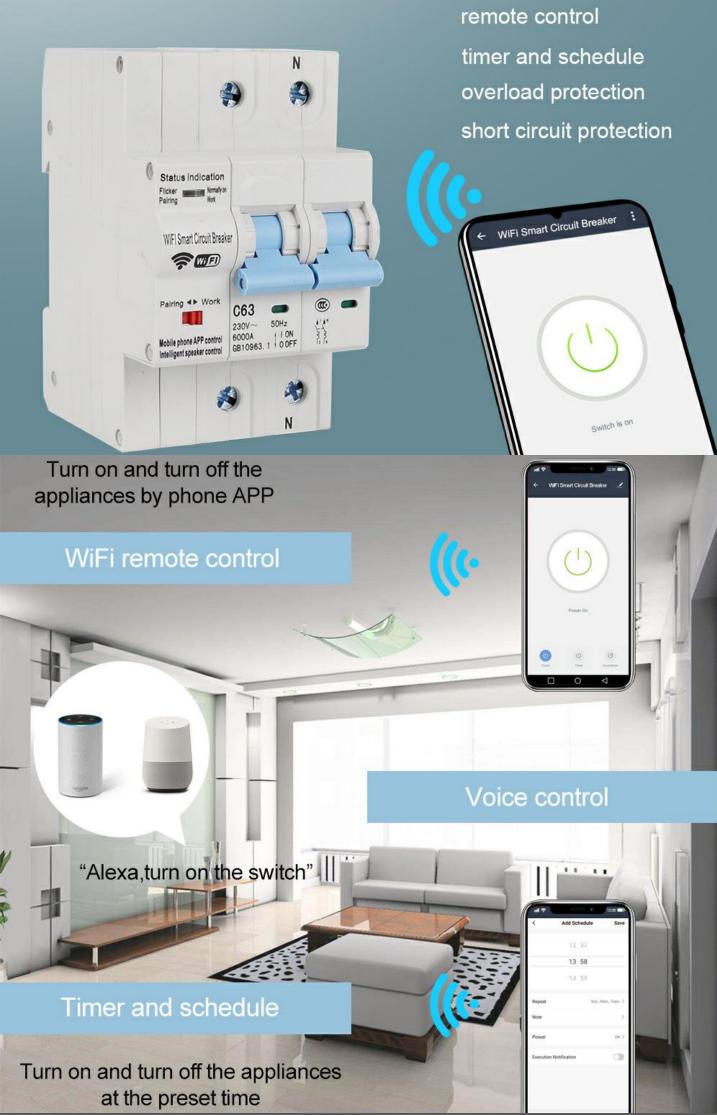

## Features:

2.4G WiFi Connection

Remote Control from Cellphone App

Short Current Protection

B

Voice Control by Amazon Alexa, Google Assistant

Schedule Timer

Overload Protection

Sharing Function

+-

Energy Monitoring