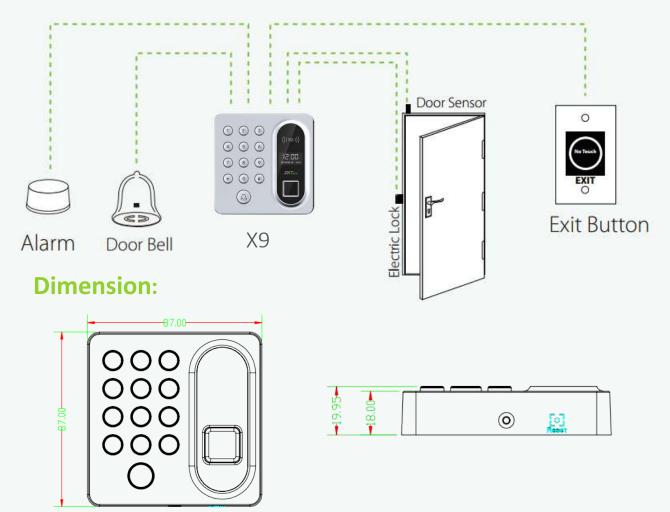

It can operate on standalone mode with the interface for third party electric lock, alarm, door sensor, exit button and doorbell. Keypad operation is easy and convenient, such as, enrolling user, deleting user and accessing control parameter settings etc.

#### **Connection Dlagram:**

All specifications are subject to change without notice. All rights reserved .

### Specifications:

| Sensor                      | Semi-conductor Fingerprint Sensor                                            |
|-----------------------------|------------------------------------------------------------------------------|
| Fingerprint Capacity        | 200                                                                          |
| Card Capacity               | 200                                                                          |
| User Capacity               | 200                                                                          |
| Algorithm                   | ZKFinger VX 10.0                                                             |
| Verification Speed          | Less than 1s                                                                 |
| Access Control<br>Functions | for 3rd Party E-lock, Door Sensor, Exit<br>Button, Dismantle Alarm, Doorbell |
| Optional Function           | Mifare Card Module                                                           |
| Operating Temperature       | 0 ℃ to 45 ℃ (-5 °F to 122 °F)                                                |
| Operating Humidity          | 20% to 80%                                                                   |
| Power Supply                | DC 12V                                                                       |
| Dimension                   | 87mm * 87mm * 18mm                                                           |
| Mounting Type               | Wall Mounting, 86*86 box Mounting                                            |
|                             |                                                                              |