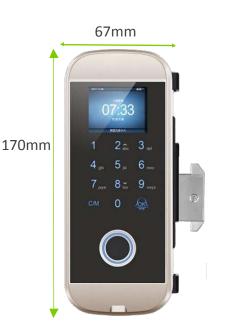

#### **Device Size:**

#### **Specifications**:

| Display                  | 1.77 Inch TFT LCD                           |
|--------------------------|---------------------------------------------|
| Sensor                   | Advanced Semi-conductor Sensor              |
| Material                 | Lock: Zinc Alloy /Cylinder: Stainless Steel |
| Fingerprint Capacity     | 2,000                                       |
| RFID Capacity            | 1,000                                       |
| Password Capacity        | 1,000                                       |
| Verification Speed       | Less than 0.5s                              |
| NO/NC Mode               | NC (Default), NO (Manual Set)               |
| Time Attendance Function | Yes, with SSR export                        |
| Remote Controller        | Yes (Optional)                              |
| Remote Controll Distance | 20m (Max.)                                  |
| Door Bell                | Embedded                                    |
| Glass Door Requirement   | Door thinkness: 1-1.2cm; Door Gap:0.5-1cm   |
| Lock Body                | Left Open or Right Open(Adjustable)         |
| Operating Temperature    | <b>-20</b> ℃ to 45 ℃                        |
| Operating Humidity       | 20% to 80%                                  |
| Power Supply             | DC4.0-6.0V (4*1.5V AA Battery)              |
| Working Current          | ≤30UA                                       |
| Dimension(Lock Body)     | 170mm * 67mm * 65mm                         |
| Gross Weight             | About 1.00KG                                |
| Available Color          | Black, Rose Gold                            |
|                          |                                             |