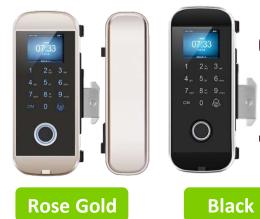

Glass Door Requirement   | Door thinkness: 1-1.2cm; Door Gap:0.5-1cm   |
| Lock Body                | Left Open or Right Open(Adjustable)         |
| Operating Temperature    | <b>-20</b> ℃ to 45 ℃                        |
| Operating Humidity       | 20% to 80%                                  |
| Power Supply             | DC4.0-6.0V (4*1.5V AA Battery)              |
| Working Current          | ≤30UA                                       |
| Dimension(Lock Body)     | 170mm * 67mm * 65mm                         |
| Gross Weight             | About 1.00KG                                |
| Available Color          | Black, Rose Gold                            |
|                          |                                             |

#### **Device Size:**



#### **Color Options:**



#### Packing List:

- \* Lock
- \* User Manual
- \* 125 Khz Card (1pc)
- \* USB Convertor
- \* Sticker Plates

Shenzhen iSecus Electronic Co., Ltd / sales@isecus.com

All specifcations are subject to change without notice. All rights reserved .