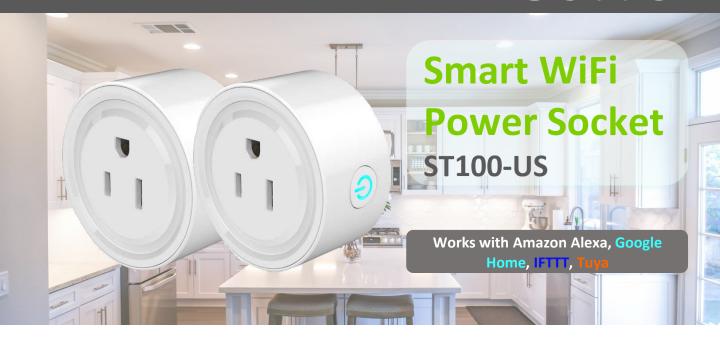

## **Features:**

- WIFI Remote Control: Power on/off from anywhere
- App Support: Free iOS and Android Phone Apps (Smart Life or Tuya Smart)
- Voice Control: Work with Amazon Alexa, Google Home
- Synchronization Status: Real-time Device Status showed in App
- Timing Function: Set Schedule/Countdown Timer to power on/off
- Scenerio Management: Can realize linkage with other Tuya hardwares