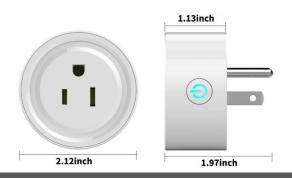

## **Specifications:**

| Туре                  | US Standard                              |
|-----------------------|------------------------------------------|
| Material              | ABS and Anti-fire PC                     |
| Rated Voltage         | AC 100V-240V, 50/60Hz                    |
| Current               | 10A (Max.)                               |
| WiFI Standard         | 2.4GHz, IEEE 802.11 b/g/n                |
| OS Supported          | Android, iOS                             |
| Available App:        | Tuya Smart, Smart Life                   |
| Operating Temperature | -10°C to 60 °C                           |
| Compatibility         | Google Home, Amazon Alexa, IFTTT         |
| Dimension             | 53mm * 53mm * 52mm (2.12" *2.12" *1.13") |
| Net Weight            | 55g                                      |

## **Demension:**