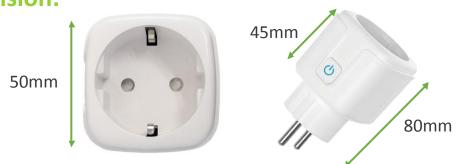

## **Specifications:**

| Туре                      | EU Standard                        |
|---------------------------|------------------------------------|
| Material                  | ABS and Anti-fire PC               |
| Rated Voltage             | AC 100V-240V, 50/60Hz              |
| Current                   | 16A (Max.)                         |
| Power Statistics Function | Current, Voltage, Consumption, etc |
| WiFI Standard             | 2.4GHz, IEEE 802.11 b/g/n          |
| OS Supported              | Android, iOS                       |
| Available App:            | Tuya Smart, Smart Life             |
| Operating Temperature     | -10°C to 60 °C                     |
| Compatibility             | Google Home, Amazon Alexa, IFTTT   |
| Dimension                 | 50mm * 50mm * 80mm                 |
| Net Weight                | 95g                                |

## **Demension:**