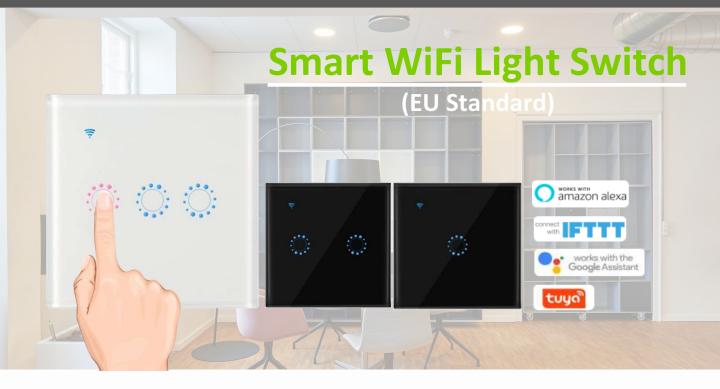

## **Features:**

- WIFI Remote Control: turn the light on/off from anywhere
- App Support: Free iOS and Android Phone Apps (Smart Life or Tuya Smart)
- Voice Control: Work with Amazon Alexa, Google Home
- Independent Control: Touch-board control each channel
- Synchronization Status: Real-time Device Status showed in App
- Timing Function: Set Schedule/Countdown Timer to turn on/off the light
- Scenerio Management: Can realize linkage with other Tuya hardwares