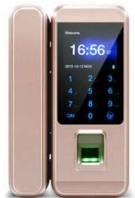

Glass Door Requirement   | Door thinkness: 1-1.2cm; Door Gap:0.5-1cm   |
| Lock Body                | Left or Right (Adjustable)                  |
| Operating Temperature    | -20°C to 45 °C                              |
| Operating Humidity       | 20% to 80%                                  |
| Power Supply             | DC4.0-6.0V (4*1.5V AA Battery)              |
| Working Current          | ≤30UA                                       |
| Dimension(Lock Body)     | 180mm * 77mm * 73.1mm                       |
| Gross Weight             | About 1.00KG                                |
| Available Color          | Black, Silver, Rose Gold                    |
| Remark                   | A ground lock is needded for dual-open door |

#### **Device Size:**



### **Color Options:**