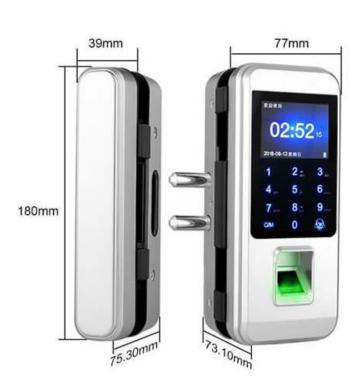

#### **Device Size:**

## **Specifications:**

| Display                  | 2.4 Inch TFT LCD                            |
|--------------------------|---------------------------------------------|
| Sensor                   | Advanced Optical Sensor                     |
| Material                 | Lock: Zinc Alloy /Cylinder: Stainless Steel |
| Fingerprint Capacity     | 2,000                                       |
| RFID Capacity            | 1,000                                       |
| Password Capacity        | 1,000                                       |
| Verification Speed       | Less than 0.5s                              |
| NO/NC Mode               | NC (Default), NO (Manual Set)               |
| Time Attendance Function | Yes, wtih SSR export                        |
| Remote Controller        | Yes (Optional)                              |
| Remote Controll Distance | 20m (Max.)                                  |
| Door Bell                | Embedded                                    |
| Glass Door Requirement   | Door thinkness: 1-1.2cm; Door Gap:0.5-1cm   |
| Lock Body                | Left or Right (Adjustable)                  |
| Operating Temperature    | -20°C to 45 °C                              |
| Operating Humidity       | 20% to 80%                                  |
| Power Supply             | DC4.0-6.0V (4*1.5V AA Battery)              |
| Working Current          | ≤30UA                                       |
| Dimension(Lock Body)     | 180mm * 77mm * 73.1mm                       |
| Gross Weight             | About 1.00KG                                |
| Available Color          | Black, Silver, Rose Gold                    |
| Remark                   | A ground lock is needded for dual-open door |