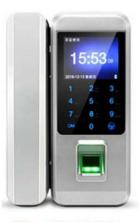

| Glass Door Requirement   | Door thinkness: 1-1.2cm; Door Gap:0.5-1cm   |
| Lock Body                | Left or Right (Adjustable)                  |
| Operating Temperature    | -20°C to 45 °C                              |
| Operating Humidity       | 20% to 80%                                  |
| Power Supply             | DC4.0-6.0V (4*1.5V AA Battery)              |
| Working Current          | ≤30UA                                       |
| Dimension(Lock Body)     | 180mm * 77mm * 73.1mm                       |
| Gross Weight             | About 1.00KG                                |
| Available Color          | Black, Silver, Rose Gold                    |
| Remark                   | A ground lock is needded for dual-open door |

#### **Device Size:**



### **Color Options:**