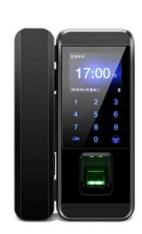

ass Door Requirement   | Door thinkness: 1-1.2cm; Door Gap:0.5-1cm   |
| Lock Body                | Left or Right (Adjustable)                  |
| Operating Temperature    | -20°C to 45 °C                              |
| Operating Humidity       | 20% to 80%                                  |
| Power Supply             | DC4.0-6.0V (4*1.5V AA Battery)              |
| Working Current          | ≤30UA                                       |
| Dimension(Lock Body)     | 180mm * 77mm * 73.1mm                       |
| Gross Weight             | About 1.00KG                                |
| Available Color          | Black, Silver, Rose Gold                    |
| Remark                   | A ground lock is needded for dual-open door |

#### **Device Size:**



### **Color Options:**