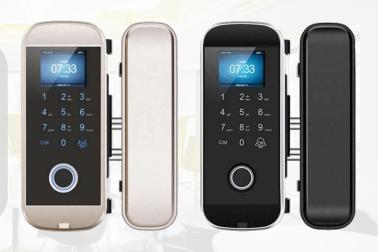

# **Glass Door Lock**

With Time Attendance

LK-1108 is a standalone Fingerprint glass door lock which adopts semiconductor fingerprint sensor. It supports 3000 user capacity, including 2000 Fingerprint, 1000 RFID and 1000 Password. The door could be locked & unlocked by Fingerprint, RFID and Password, together with remote controller. It is also a time attendance device. Related time attendance logs and staff info can be exported easily through USB.

It adopts 1.77" TFT colorful screen, T9 input touch keyboard with backlight, which offers a wonderful user-friendly interface. Besides, it is embedded with door bell and door sensor.

By default, we offer the lock which is suitable for dual-open glass door. Without drilling any holes, you can install the lock fast. Fingerprint lock for single-open glass door is optional.

#### Features:

Fingerprint Recognition

Door Bell Ring

1.77" TFT LCD

Low Battery Warning

SSR Report

Password

**USB** Download