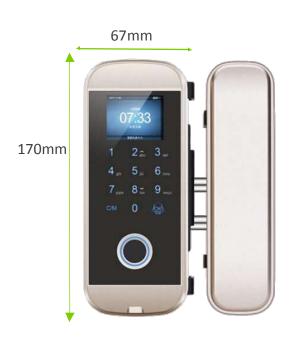

#### **Device Size:**

# **Specifications:**

| Display                  | 1.77 Inch TFT LCD                           |
|--------------------------|---------------------------------------------|
| Sensor                   | Advanced Semi-conductor Sensor              |
| Material                 | Lock: Zinc Alloy /Cylinder: Stainless Steel |
| Fingerprint Capacity     | 2,000                                       |
| RFID Capacity            | 1,000                                       |
| Password Capacity        | 1,000                                       |
| Verification Speed       | Less than 0.5s                              |
| NO/NC Mode               | NC (Default), NO (Manual Set)               |
| Time Attendance Function | Yes, wtih SSR export                        |
| Remote Controller        | Yes (Optional)                              |
| Remote Controll Distance | 20m (Max.)                                  |
| Door Bell                | Embedded                                    |
| Glass Door Requirement   | Door thinkness: 1-1.2cm; Door Gap:0.5-1cm   |
| Lock Body                | Left or Right (Adjustable)                  |
| Operating Temperature    | -20°C to 45 °C                              |
| Operating Humidity       | 20% to 80%                                  |
| Power Supply             | DC4.0-6.0V (4*1.5V AA Battery)              |
| Working Current          | ≤30UA                                       |
| Dimension(Lock Body)     | 170mm * 67mm * 65mm                         |
| Gross Weight             | About 1.00KG                                |
| Available Color          | Black, Rose Gold                            |
| Remark                   | A ground lock is needded for dual-open door |