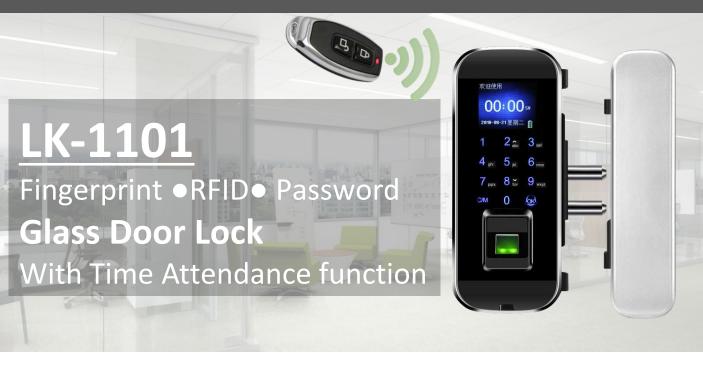

# Secus

LK-1101 is a fassionable and compact Fingerprint lock for glass door use. It supports 2000 user capacity, including 2000 Fingerprint, 1000 RFID and 1000 Password. You can unlock door by Fingerprint, RFID, Password and Remote Controller (Optional). The lock also supports time attendance function. Through USB ports, you can upload work schedule settings and download attendance reports conveniently.

It adopts 1.77" TFT colorful screen, T9 input, touch keyboard with backlight, which offers a wonderful user-friendly interface. Besides, it comes with embedded door bell and door sensor.

One of the biggest features on this lock is without drilling any holes, you can install it well on glass door within 10 minutes.

#### **Features:**

Fingerprint Recognition

Door Bell Ring

1.77" TFT LCD

Low Battery Warning

SSR Report

Password

**USB** Download

# **Specifications:**

| Display                  | 1.77 Inch TFT LCD                           |
|--------------------------|---------------------------------------------|
| Sensor                   | Advanced Optical Sensor                     |
| Material                 | Lock: Zinc Alloy /Cylinder: Stainless Steel |
| Fingerprint Capacity     | 2,000                                       |
| RFID Capacity            | 1,000                                       |
| Password Capacity        | 1,000                                       |
| Verification Speed       | Less than 0.5s                              |
| NO/NC Mode               | NC (Default), NO (Manual Set)               |
| Time Attendance Function | Yes, wtih SSR export                        |
| Remote Controller        | Yes (Optional)                              |
| Remote Controll Distance | 20m (Max.)                                  |
| Door Bell                | Embedded                                    |
| Glass Door Requirement   | Door thinkness: 1-1.2cm; Door Gap:0.5-1cm   |
| Lock Body                | Left or Right (Adjustable)                  |
| Operating Temperature    | -20°C to 45 °C                              |
| Operating Humidity       | 20% to 80%                                  |
| Power Supply             | DC4.0-6.0V (4*1.5V AA Battery)              |
| Working Current          | ≤30UA                                       |
| Dimension(Lock Body)     | 170mm * 67mm * 65mm                         |
| Gross Weight             | About 1.00KG                                |
| Available Color          | Black, Dark Grey                            |
| Remark                   | A ground lock is needded for dual-open door |