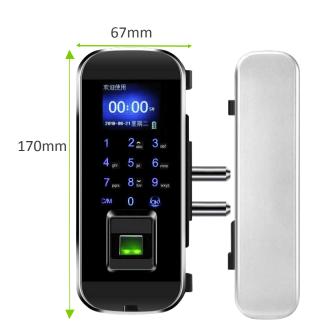

### **Device Size:**

# **Specifications:**

| Display                  | 1.77 Inch TFT LCD                           |
|--------------------------|---------------------------------------------|
| Sensor                   | Advanced Optical Sensor                     |
| Material                 | Lock: Zinc Alloy /Cylinder: Stainless Steel |
| Fingerprint Capacity     | 2,000                                       |
| RFID Capacity            | 1,000                                       |
| Password Capacity        | 1,000                                       |
| Verification Speed       | Less than 0.5s                              |
| NO/NC Mode               | NC (Default), NO (Manual Set)               |
| Time Attendance Function | Yes, wtih SSR export                        |
| Remote Controller        | Yes (Optional)                              |
| Remote Controll Distance | 20m (Max.)                                  |
| Door Bell                | Embedded                                    |
| Glass Door Requirement   | Door thinkness: 1-1.2cm; Door Gap:0.5-1cm   |
| Lock Body                | Left or Right (Adjustable)                  |
| Operating Temperature    | -20°C to 45 °C                              |
| Operating Humidity       | 20% to 80%                                  |
| Power Supply             | DC4.0-6.0V (4*1.5V AA Battery)              |
| Working Current          | ≤30UA                                       |
| Dimension(Lock Body)     | 170mm * 67mm * 65mm                         |
| Gross Weight             | About 1.00KG                                |
| Available Color          | Black, Dark Grey                            |
| Remark                   | A ground lock is needded for dual-open door |