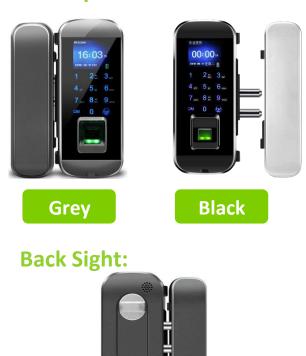

## **Color Options:**

# **Specifications:**

| Display                  | 1.77 Inch TFT LCD                           |
|--------------------------|---------------------------------------------|
| Sensor                   | Advanced Optical Sensor                     |
| Material                 | Lock: Zinc Alloy /Cylinder: Stainless Steel |
| Fingerprint Capacity     | 2,000                                       |
| RFID Capacity            | 1,000                                       |
| Password Capacity        | 1,000                                       |
| Verification Speed       | Less than 0.5s                              |
| NO/NC Mode               | NC (Default), NO (Manual Set)               |
| Time Attendance Function | Yes, wtih SSR export                        |
| Remote Controller        | Yes (Optional)                              |
| Remote Controll Distance | 20m (Max.)                                  |
| Door Bell                | Embedded                                    |
| Glass Door Requirement   | Door thinkness: 1-1.2cm; Door Gap:0.5-1cm   |
| Lock Body                | Left or Right (Adjustable)                  |
| Operating Temperature    | -20°C to 45 °C                              |
| Operating Humidity       | 20% to 80%                                  |
| Power Supply             | DC4.0-6.0V (4*1.5V AA Battery)              |
| Working Current          | ≤30UA                                       |
| Dimension(Lock Body)     | 170mm * 67mm * 65mm                         |
| Gross Weight             | About 1.00KG                                |
| Available Color          | Black, Dark Grey                            |
| Remark                   | A ground lock is needded for dual-open door |