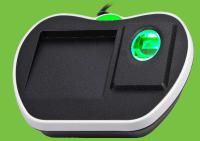

# ZK8500R

USB Fingerprint Scanner and Card Issue Device

Multi-function scanner for card (IC & ID ) and fingerprint scanner

### Overview

ZK8500R is a USB fingerprint scanner and card issue device that provides a simple and efficient way to register user fingerprints and card numbers with ZKTeco Software. This device can capture fingerprint image or read card serial number (ID/Mifare) directly and upload to the system by USB interface. ZK8500R would save money as it can work as ZK4500+CR10E+CR10M, and also can save time, especially when a high volume of users will be using ZKTeco systems on site.

#### **Features**

- Card issue and enroll user fingerprint
- Read Mifare card and ID card number
- High-performance optical fingerprint sensor
- · High quality industrial-class ABS plastic material
- LED indicates the status of the device
- Available SDK for further development