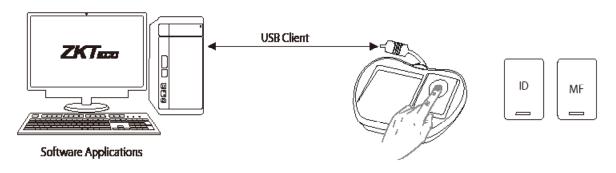

### Overview

ZK8500R is a USB fingerprint scanner and card issue device that provides a simple and efficient way to register user fingerprints and card numbers with ZKTeco Software. This device can capture fingerprint image or read card serial number (ID/Mifare) directly and upload to the system by USB interface. ZK8500R would save money as it can work as ZK4500+CR10E+CR10M, and also can save time, especially when a high volume of users will be using ZKTeco systems on site.

## Configuration