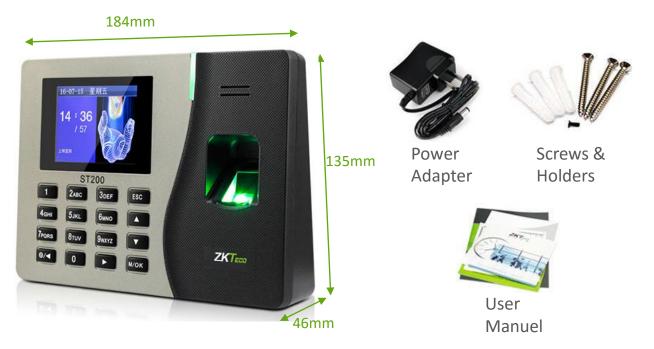

## **Dimension**:

Packing List:

## Specifications:

| Display               | 2.8 Inch TFT LCD                         |
|-----------------------|------------------------------------------|
| Sensor                | Advanced ZK Optical Sensor(Without Coat) |
| Fingerprint Capacity  | 2,000 pcs                                |
| Logs Capacity         | 80,000                                   |
| Algorithm             | ZKFing VX10.0                            |
| Verification Speed    | Less than 1s                             |
| Communication         | USB Host, TCP/IP                         |
| Schedule Bell         | Can set bell schedule and duration       |
| Log Check             | User can check logs in device by self    |
| Other Functions       | T9 Input, ID/MF Module(Optional)         |
| Operating Temperature | 0 °C to 45 °C (-5 °F to 122 °F)          |
| Operating Humidity    | 20% to 80%                               |
| Power Supply          | DC 5V 1A, 5V UPS (Optional)              |
| Dimension             | 184mm * 135mm * 46mm                     |
| Gross Weight          | About 1.00KG                             |
|                       | ·                                        |