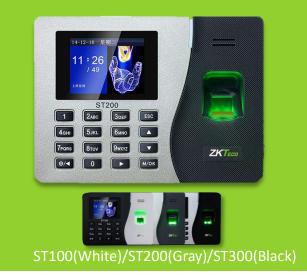

## ST100\200\300

Revolutionary Fingerprint Time Attendance Device

ST Series (ST100\200\300) is highly economic fingerprint time attendance device that is suitable for SMB Sector. ST device supports 2000 fingerprint capacity and 80,000 log capacity.

By adopting 2.8" TFT screen with ZKTeco's latest hardware platform and ZKFinger algorithm, it offers brand new UI and user-friendly operation interface to provide good user experience.

It supports T9 input and SSR function. Without PC, you can export the time attendance log easily from device at high speed by USB download. It also supports UPS power input to avoid data loss when power is off unexpectedly.

## **Features:**

Fingerprint Recognition

Schedule Bell

2.8" TFT LCD

5V UPS Supported(Optional)

SSR Report

T9 Input

USB Download