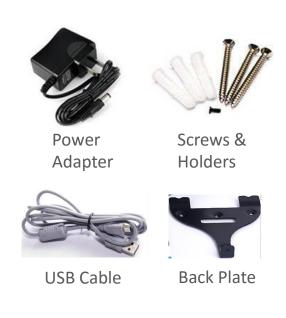

ion         | USB Host, USB Client, TCP/IP                            |
| Schedule Bell         | Can set bell schedule and duration                      |
| Other Functions       | T9 Input, Auto Status Switch, ID/MF<br>Module(Optional) |
| Operating Temperature | 0 °C to 45 °C (-5 °F to 122 °F)                         |
| Operating Humidity    | 20% to 80%                                              |
| Power Supply          | DC 5V 1A, 5V UPS (Optional)                             |
| Dimension             | 180mm * 135mm * 37mm                                    |
| Net Weight            | About 0.70KG                                            |
|                       |                                                         |

## **Dimension:**

# 180mm 135mm

# **Packing List:**