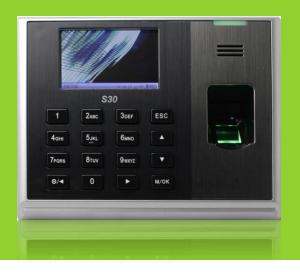

**S30** 

3-Inch TFT LCD Fingerprint Time Attendance Device

S30 is an elegant fingerprint time attendance device with high configuration. It supports 3200 fingerprint capacity and 120,000 log capacity, suitable for companies, factories, hospitals, etc..

By adopting 3-inch TFT LCD screen with the latest hardware platform and

Finger VX10.0 algorithm, it offers brand new UI and user-friendly operation interface to provide good user experience.

S30 supports T9 input and schedule bell management. It comes with TCP/IP port, USB port and Mini USB port, giving you multiple options to export attendance log from devices conveniently.

### **Features:**

Fingerprint Recognition

Schedule Bell

3" TFT LCD

Fast Verification Speed

**Network Report** 

T9 Input

**USB** Download

# **Specifications:**

| Display               | 3 Inch TFT LCD                                          |
|-----------------------|---------------------------------------------------------|
| Sensor                | Advanced Optical Sensor(Without Coat)                   |
| Fingerprint Capacity  | 3,200                                                   |
| Logs Capacity         | 120,000                                                 |
| Verification Method   | Fingerprint, ID+Password, ID+Fingerprint                |
| Algorithm             | ZKFinger VX10.0                                         |
| Verification Speed    | Less than 1s                                            |
| Communication         | USB Host, USB Client, TCP/IP                            |
| Schedule Bell         | Can set bell schedule and duration                      |
| Other Functions       | T9 Input, Auto Status Switch, ID/MF<br>Module(Optional) |
| Operating Temperature | 0 °C to 45 °C (-5 °F to 122 °F)                         |
| Operating Humidity    | 20% to 80%                                              |
| Power Supply          | DC 5V 1A, 5V UPS (Optional)                             |
| Dimension             | 180mm * 135mm * 37mm                                    |
| Net Weight            | About 0.70KG                                            |
|                       |                                                         |