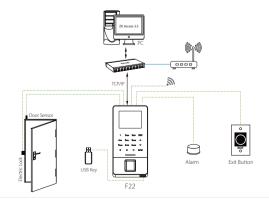

## Configuration

ZKTECO CO.,LTD. www.zkteco.com E-mail: sales@zkteco.com

F22 provides a superior touching experience with touch keypad, and offers flexibility for standalone installation or with any third-party access control panel that supports standard wiegand signal. TCP/IP, RS485 and Wi-Fi are also available that the device can be used in different networks.

#### Features

- 2.4-inch TFT color screen and Touch keys
- Ultra thin and elegant design
- Full Access Control Features: Anti-passback, access control interface for 3rd party electric lock, door sensor, exit button, alarm
- Standard Wi-Fi

- Network interface by TCP/IP or RS485
- Built-in auxiliary input with enhanced flexibility to link with wired detector or emergency switch
- Multiple Verification Modes: Multiverification methods (card is optional) providing user various choices