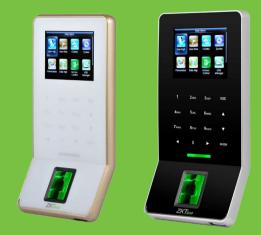

# **F**22

Ultra thin fingerprint time attendance and access control terminal

F22 is an ultra-thin fingerprint time attendance and access control terminal with BioID sensor and Wi-Fi, which offers unparalleled performance with advanced algorithm for reliability, precision and excellent matching speed. F22 features the fastest commercial-based fingerprint matching algorithm and ZK high-performance, high-image quality infrared detection fingerprint sensor.

F22 provides a superior touching experience with touch keypad, and offers flexibility for standalone installation or with any third-party access control panel that supports standard wiegand signal. TCP/IP, RS485 and Wi-Fi are also available that the device can be used in different networks.

#### Features

- 2.4-inch TFT color screen and Touch keys
- Ultra thin and elegant design
- Full Access Control Features: Anti-passback, access control interface for 3rd party electric lock, door sensor, exit button, alarm
- Standard Wi-Fi