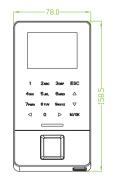

#### Features

- 2.4-inch TFT color screen and Touch keys
- Ultra thin and elegant design
- Full Access Control Features: Anti-passback, access control interface for 3rd party electric lock, door sensor, exit button, alarm
- Standard Wi-Fi

## Specifications

| Display                  | 2.4-inch TFT LCD Color Screen                                                                                                               |
|--------------------------|---------------------------------------------------------------------------------------------------------------------------------------------|
| Fingerprint Capacity     | 3000                                                                                                                                        |
| Card Capacity            | 5000(Optional) ID or mifare card                                                                                                            |
| Transaction Capacity     | 30,000                                                                                                                                      |
| Sensor                   | BiolD Sensor/ SilkID Sensor (optional)                                                                                                      |
| Algorithm Version        | ZKFinger VX10.0                                                                                                                             |
| Communication            | RS232/485, TCP/IP, USB-host,Wi-Fi                                                                                                           |
| Access Control Interface | 3rd Party Electric Lock, Door Sensor, Exit Button, Alarm                                                                                    |
| Wiegand Signal           | Input, Output                                                                                                                               |
| Aux. Input               | 1ea for linkage function                                                                                                                    |
| Functions                | DST, Automatic Status Switch, Record query, T9 input, 14 digit user ID,<br>Anti-passback, Scheduled-Bell, Printer(Optional), ADMS(Optional) |
| Power Supply             | 12V DC,3A                                                                                                                                   |
| Operating Temperature    | 0 °C- 45 °C                                                                                                                                 |
| Operating Humidity       | 20%-80%                                                                                                                                     |
| Dimension(LxWxH)         | 158.5x78.0x19.4mm                                                                                                                           |
| SDK and software         | Standalone SDK,ZKAccess3.5 software                                                                                                         |
|                          |                                                                                                                                             |