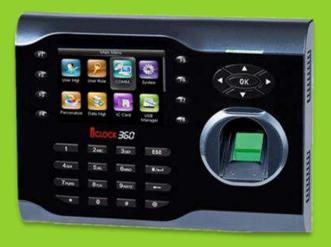

# iClock360

Multimedia Fingerprint Time Attendance Device

iClock360 is an innovated biometric identification for time attendance application. It can support 8000 fingerprint capacity and 200,000 log capacity, which is suitable for big enterprises.

It adopts the latest ZK optical sensor and fingerprint algorithm. The 3.5inch TFT can display more information vividly, including user phot, fingerprint image quality and verification result etc. It offers user-friendly operation interface.

#### **Features:**

Fingerprint Recognition

Schedule Bell

3.5" TFT LCD

T9 Input

Multiple Communication

Big User Capacity

**USB** Download