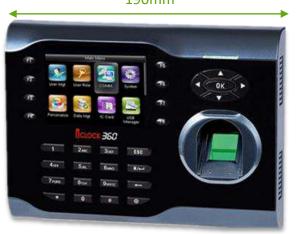

## **Dimension:**

### 190mm

# **Specifications:**

| Display               | 3.5 Inch TFT LCD                                                                                                                |
|-----------------------|---------------------------------------------------------------------------------------------------------------------------------|
| Sensor                | ZK Latest Live ID Fingerprint Sensor                                                                                            |
| Fingerprint Capacity  | 8,000                                                                                                                           |
| RFID Capacity         | 10,000 (Optional)                                                                                                               |
| Logs Capacity         | 200,000                                                                                                                         |
| Algorithm             | ZKFinger VX10.0                                                                                                                 |
| Verification Speed    | Less than 1s                                                                                                                    |
| Communication         | USB Host, USB Client, RS232/485, TCP/IP                                                                                         |
| Standard Functions    | Workcode, SMS, DST, Scheduled-bell, Self-<br>Service Query, Automatic Status Switch,<br>T9 input, 9 digit user ID, and photo-ID |
| Optional Functions    | ID/MF Module, WiFi, Web Server, ADMS                                                                                            |
| Operating Temperature | 0 °C to 45 °C (-5 °F to 122 °F)                                                                                                 |
| Operating Humidity    | 20% to 80%                                                                                                                      |
| Power Supply          | DC 12V 1.5A                                                                                                                     |
| Dimension             | 190mm * 140mm * 46mm                                                                                                            |
| Package Weight        | About 1.05KG                                                                                                                    |
| Software              | ZKTime.NET (Free)                                                                                                               |
|                       |                                                                                                                                 |