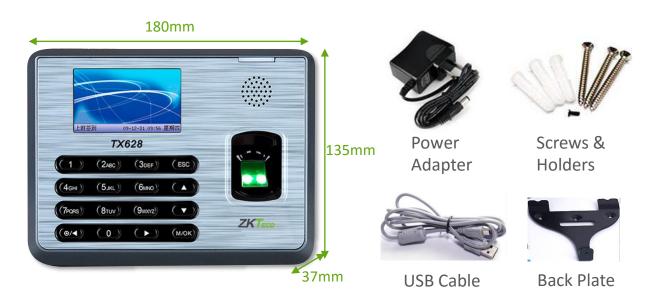

## Specifications:

| Display               | 2.8 Inch TFT LCD                         |
|-----------------------|------------------------------------------|
| Sensor                | Advanced ZK Optical Sensor(Without Coat) |
| Fingerprint Capacity  | 3,200 pcs                                |
| Logs Capacity         | 120,000                                  |
| Verification Method   | Fingerprint, ID+Password, ID+Fingerprint |
| Algorithm             | ZKFinger VX10.0                          |
| Verification Speed    | Less than 1s                             |
| Communication         | USB Host, USB Client, TCP/IP             |
| Schedule Bell         | Can set bell schedule and duration       |
| Other Functions       | T9 Input, ID/MF Module(Optional)         |
| Operating Temperature | 0 °C to 45 °C (-5 °F to 122 °F)          |
| Operating Humidity    | 20% to 80%                               |
| Power Supply          | DC 5V 1A, 5V UPS (Optional)              |
| Dimension             | 180mm * 135mm * 37mm                     |
| Net Weight            | About 0.70KG                             |
|                       |                                          |

## **Dimension**:

**Packing List:** 

www.iscus.com

sales@isecus.com