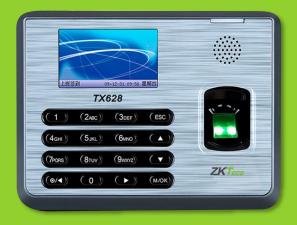

## TX628

2.8-Inch Biometric Fingerprint Time Attendance Device

TX628 is an elegant fingerprint time attendance device with high configuration. It supports 3200 fingerprint capacity and 120,000 log capacity, suitable for big companies use.

By adopting 2.8-inch TFT LCD screen with ZKTeco's latest hardware platform and ZKFinger VX10.0 algorithm, it offers brand new UI and user-friendly operation interface to provide good user experience.

It supports T9 input and schedule bell management. It comes with TCP/IP port, USB port and Mini USB port, giving you multiple options to export attendance log from devices conveniently.

## **Features:**

Fingerprint Recognition

Schedule Bell

2.8" TFT LCD

Fast Verification Speed

Network Report

T9 Input

USB Download