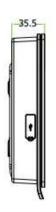

### **Specifications:**

| ID Card Capacity         | 30,000                                                                  |
|--------------------------|-------------------------------------------------------------------------|
| Logs Capacity            | 50,000                                                                  |
| Communication            | USB Host, TCP/IP, RS232/485                                             |
| Access Control Interface | for 3 <sup>rd</sup> Party E-lock, Door Sensor, Exit Button,<br>Doorbell |
| Wiegand                  | Stand Wiegand input and output                                          |
| Standard Functions       | Anti-pass back, Web Server                                              |
| Optional Functions       | Mifare                                                                  |
| Operating Temperature    | 0 °C to 45 °C (-5 °F to 122 °F)                                         |
| Operating Humidity       | 20% to 80%                                                              |
| Power Supply             | DC 12V                                                                  |
| Dimension                | 153mm * 95.5mm * 35.5mm                                                 |
| Gross Weight             | About 0.85KG                                                            |
| -                        |                                                                         |

#### **Dimension:**