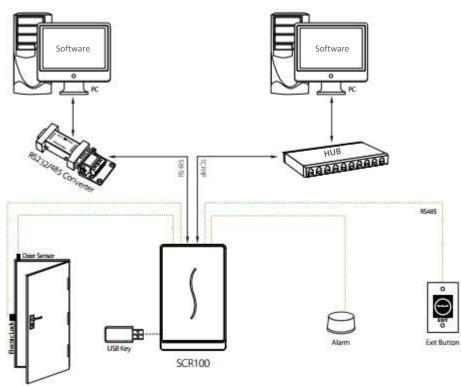

|
| Optional Functions       | Mifare                                                                  |
| Operating Temperature    | 0 °C to 45 °C (-5 °F to 122 °F)                                         |
| Operating Humidity       | 20% to 80%                                                              |
| Power Supply             | DC 12V                                                                  |
| Dimension                | 153mm * 95.5mm * 35.5mm                                                 |
| Gross Weight             | About 0.85KG                                                            |
| -                        |                                                                         |

#### **Dimension:**







## Configuration



Web: www.isecus.com

Email: sales@isecus.com