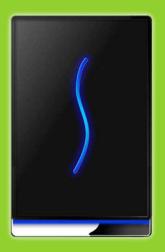

# **SCR100**

IP Based RFID
Access Control Reader

SCR100 is an IP based RFID access control devices, which is made with elegant design and professional surface treatment. The device has lock control, alarm, exit button, door sensor. The Wiegand-in interface is used to connect external reader to construct master and slave system. Also the device can be used to connect with a control panel as a reader by Wiegand-out interface. The operation can be done on PC software and upload to the device through TCP/IP, RS232/485 communication. The USB-host is used for data download and upload, including user data and record etc.

#### **Features:**

- Elegant casing design
- Easy installation, safe and reliable
- Simple and convenient operation method
- ID card standard, Mifare card optional
- Full door lock control system

- Wiegand out to connect with control panel
- Wiegand in to construct master and slave system
- Audio prompt and LED feedback guide the user to operate
- Anti-pass back function to realize high security