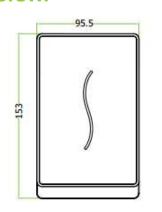

### **Specifications:**

| ID Card Capacity         | 30,000                                                                  |
|--------------------------|-------------------------------------------------------------------------|
| Logs Capacity            | 50,000                                                                  |
| Communication            | USB Host, TCP/IP, RS232/485                                             |
| Access Control Interface | for 3 <sup>rd</sup> Party E-lock, Door Sensor, Exit Button,<br>Doorbell |
| Wiegand                  | Stand Wiegand input and output                                          |
| Standard Functions       | Anti-pass back, Web Server                                              |
| Optional Functions       | Mifare                                                                  |
| Operating Temperature    | 0 °C to 45 °C (-5 °F to 122 °F)                                         |
| Operating Humidity       | 20% to 80%                                                              |
| Power Supply             | DC 12V                                                                  |
| Dimension                | 153mm * 95.5mm * 35.5mm                                                 |
| Gross Weight             | About 0.85KG                                                            |
| -                        |                                                                         |

#### **Dimension:**